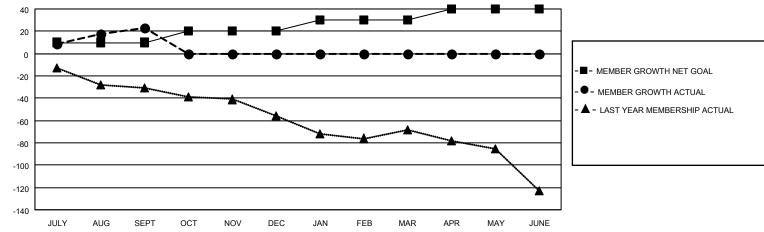

#### GOALS AND ACTUAL MEMBERS CUMULATIVE

| DROPPED CLUBS: 0 |   | 15 CLUBS OF 46 ADDED 1 OR<br>MORE NEW MEMBERS | GENDER DISTRIBUTION               |                                |  |
|------------------|---|-----------------------------------------------|-----------------------------------|--------------------------------|--|
|                  |   | MORE NEW MEMBERS                              | MALE<br>FEMALE                    | 1,004 (67.84%)<br>476 (32.16%) |  |
| DROPPED MEMBERS  |   |                                               | NON BINARY<br>PREFER NOT TO ANSWE | 0 (0.00%)<br>R 0 (0.00%)       |  |
| DECEASED         | 2 |                                               | THE ENTITY TO ANOWER              | 0 (0.0070)                     |  |
| CLUB CANCELLED   | 0 | CLICK HERE FOR CUMULATIVE                     | TOTAL FAMILY UNIT MEMBERS         | 411                            |  |
| OTHER            |   | MEMBERSHIP DATA                               |                                   |                                |  |
| TOTAL            | 9 |                                               | FAMILY MEMBERS PAYING HAI         | LF DUES 209                    |  |